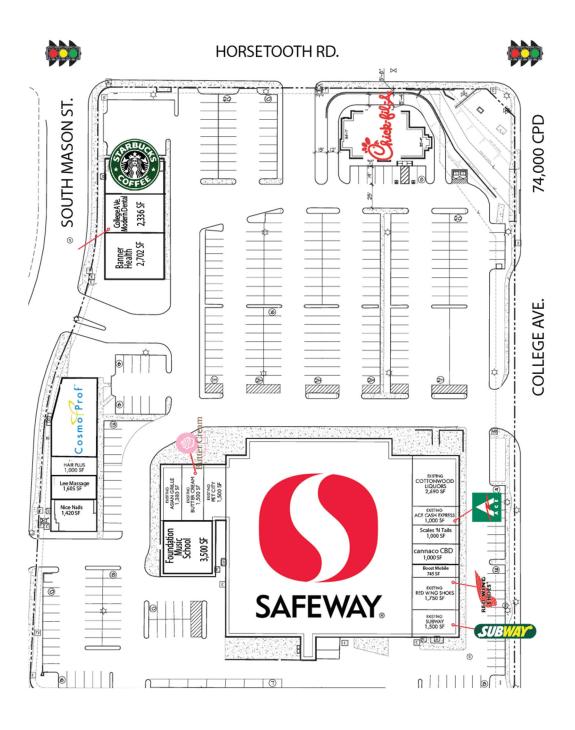

## **Boundary Map**

Basic Rules: All eggs are included with the boundaries shown on the map on the form. All eggs are located outside, there are no eggs located inside any stores or restaurants. There are no eggs in parking spaces, drive lanes, streets or landscaping. You may need to look up or down but you will not need to move anything or climb on anything to find eggs. The hunt is open to all ages, those under 16 years of age must have parent(s) permission to participate. One form per household.